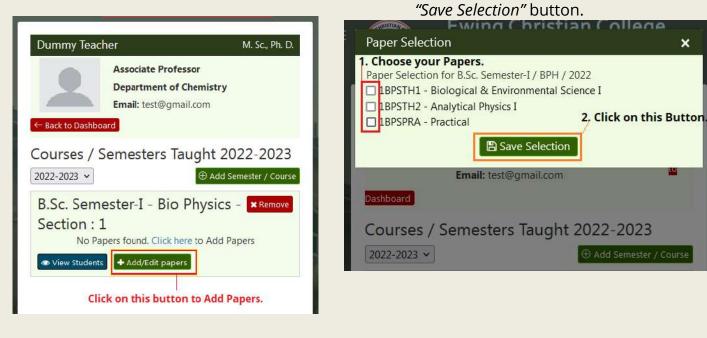

# 5. Add Papers to your Course

You'll see a lot of options after you add your course, here's a quick overview.

- 1) View Students: It allows you to get the list of the Students in this particular Semester.
- 2) Add/Edit Papers: It allows you to add papers to this course.
- 3) Remove: It will remove this Course.
- 4) Add Semester/ Course: It will add another course.
- 5) Back to dashboard : It will bring you to the dashboard of the Faculty Portal

#### Below are the Steps to Add Papers to your Course:

Step - 1: Click on "+ Add/Edit paper" button. Step - 2: Choose your papers then Click on