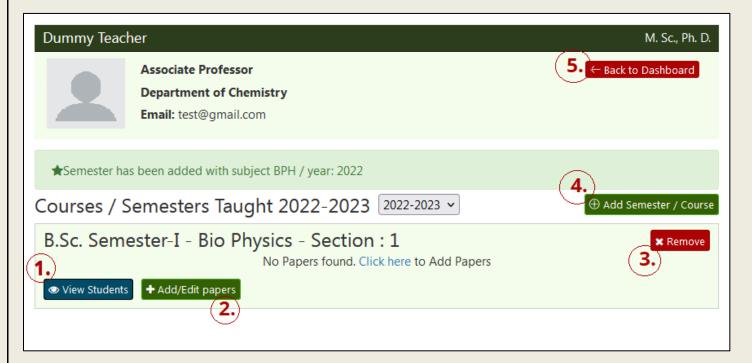

| Dummy Teac                 | her                                                                              | M. Sc., Ph. D.          |
|----------------------------|----------------------------------------------------------------------------------|-------------------------|
| 2                          | Associate Professor<br>Department of Chemistry<br>Email: test@gmail.com          | ← Back to Dashboard     |
| ★Semester h                | as been added with subject BPH / year: 2022                                      |                         |
| Courses /                  | Semesters Taught 2022-2023 2022-2023 🗸                                           | 🕀 Add Semester / Course |
| B.Sc. Sem     view Student | ester-I - Bio Physics - Section : 1<br>No Papers found. Click here to Add Papers | <b>★</b> Remove         |
|                            |                                                                                  |                         |

# 5. Add Papers to your Course

You'll see a lot of options after you add your course, here's a quick overview.

- 1) View Students: It allows you to get the list of the Students in this particular Semester.
- 2) Add/Edit Papers: It allows you to add papers to this course.
- 3) Remove: It will remove this Course.
- 4) Add Semester/ Course: It will add another course.
- 5) Back to dashboard : It will bring you to the dashboard of the Faculty Portal