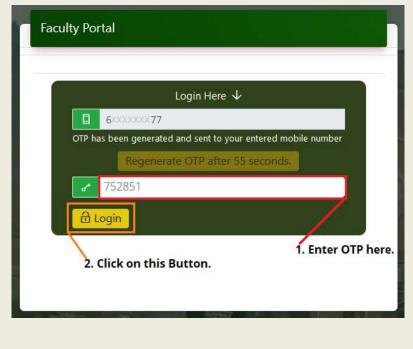

**Step - 2:** Enter the OTP that has been sent to the entered mobile then click on *"Login"* button.